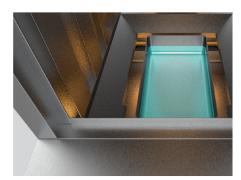

### **Easy To Clean**

Full size removable stainless steel grease pan for easy cleaning.