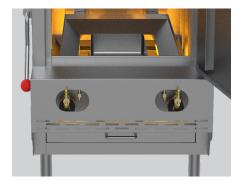

### **Even Heat Distribution.**

3 sided burner to provide consistence and even heat distribution.

#### 1 1/4" Gas Connection

All gas, electric, and water connection have to be installed by a professional.