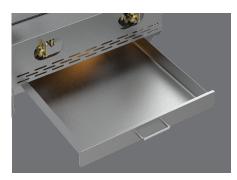

### **Easy To Clean**

Full size removable stainless steel grease pan for easy cleaning.