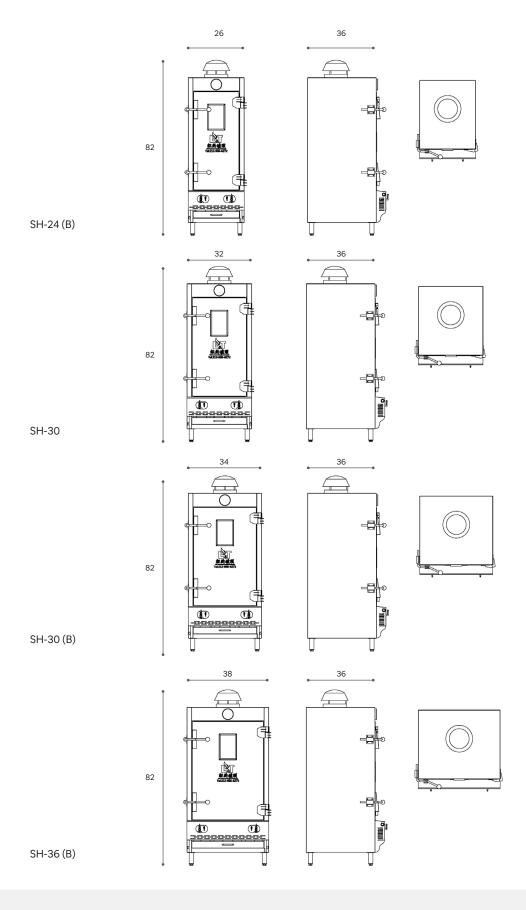

### Technical Specification

| MODEL     | DIMENSION (IN) |    |    | GAS   | TOTAL   |
|-----------|----------------|----|----|-------|---------|
|           | w              | D  | н  | INLET | BTU/HR  |
| SH-24 (B) | 26             | 36 | 82 | 11/4  | 180,000 |
| SH-30     | 32             | 36 | 82 | 11/4  | 220,000 |
| SH-30 (B) | 34             | 36 | 82 | 11/4  | 220,000 |
| SH-36 (B) | 38             | 36 | 82 | 11/4  | 260,000 |

### **Product Dimensions**

www.ltusa.net www.tpgroupusa.usa

| marketing@tpgroupusa.com | marketing@Itusa.com 62 Allen St New York, NY 10002

T | +1 212-619-2178 F | +1 212-966-9184 134-38 33rd Ave Flushing, NY 11354