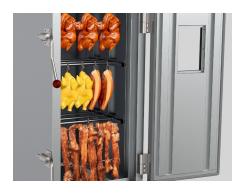

### **Super Spacious**

Upper section of roaster has five track levels to hold roads or oven racks.