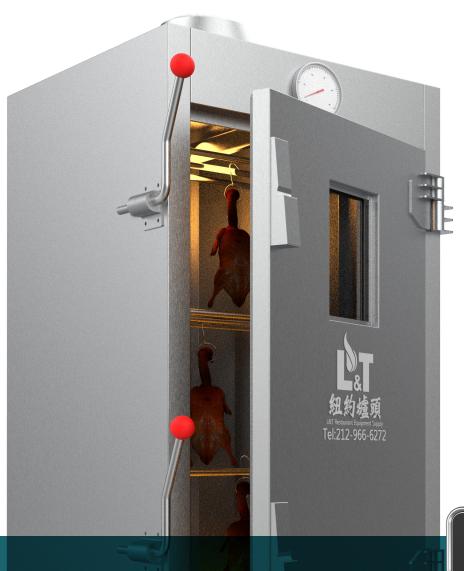

### **Super Spacious**

Upper section of roaster has five track levels to hold roads or oven racks.

### PANDA® Roaster Series Multipurpose Roaster Oven