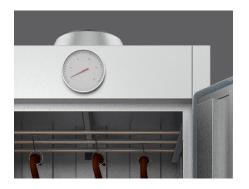

### Thermostatic Control

Thermostatic control provides accurate temperature for precise and consistence cooking time.