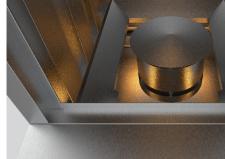

### **Even Heat Distribution.**

3 sided burner to provide consistence and even heat distribution.