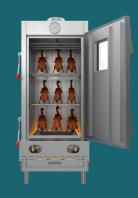

### **Super Spacious**

Upper section of roaster has five track levels to hold roads or oven racks.

### PANDA® Roaster Series Multipurpose Roaster Oven